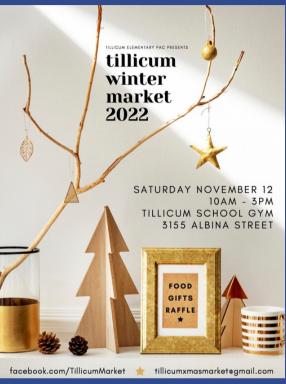

# we're back!

The Tillicum Winter Market is back by popular demand on Nov. 12th.

#### SATURDAY, NOVEMBER 12TH

Tillicum Market - 10:00 am to 3:00 pm (gym)

#### **BAKE SALE DONATIONS**

We will be looking for bake sale donations to sell at the market. Details to be emailed to all families but donations can be brought to the school on Thursday, November 10th or to the market directly on Nov 12th.

#### **RAFFLE**

Purchase raffle tickets at the market for your chance to win amazing prizes like passes to Dino Lab, SilverCity & Butchart Gardens. If you have a fabulous prize to donate, please contact lauraflynncreative@gmail.com